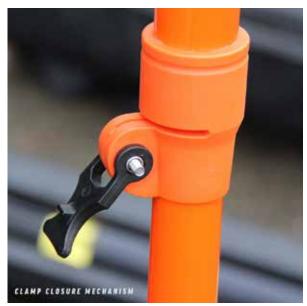

Top and bottom poles do not fully separate

Adjustable via the clamp closure mechanism

Depth markers can be added upon request in reflective, colour or white Weight 0.7kg (1.54lb)

**DESCRIPTION** 

**RESCUE POLES** 