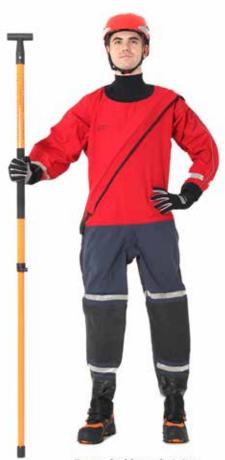

## 1.7M (5'6) TELESCOPIC WADING POLE

Our rescue wading poles are compact, robust and lightweight. Produced to the highest standard and sealed with a protective coating to protect against the elements.

The base of our wading poles are fitted with a weighted non-slip foot which is designed to provide good grip in the water.

Our Telescopic Wading Pole has been designed to float and is adjustable to suit any height.

All poles can be customised with markers upon request (white, colour or reflective). Please enquire for details.

Fully extended length: 1.7m (5'6) Retracted length: 1.5m (4'9) Lower hand grip (300mm / 11"8 length)

T-bar top handle

Construction: fibre glass tubing Non-slip machined black nylon stopper Manufactured from two poles to allow for adjustment

Top and bottom poles do not fully separate

Adjustable via the clamp closure mechanism

Depth markers can be added upon request in reflective, colour or white Weight 0.7kg (1.54lb)

**DESCRIPTION** 

**RESCUE POLES** 