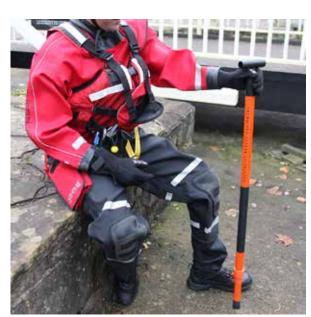

## 1.7M (5'6) TELESCOPIC WADING POLE

Our rescue wading poles are compact, robust and lightweight. Produced to the highest standard and sealed with a protective coating to protect against the elements.

The base of our wading poles are fitted with a weighted non-slip foot which is designed to provide good grip in the water.

Fully extended length: 1.7m (5'6) Retracted length: 1.5m (4'9) Lower hand grip (300mm / 11"8 length)

T-bar top handle

Construction: fibre glass tubing Non-slip machined black nylon stopper Manufactured from two poles to allow for adjustment