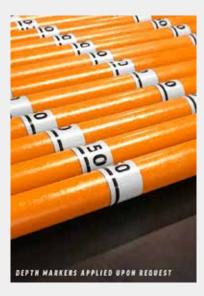

Our Telescopic Wading Pole has been designed to float and is adjustable to suit any height.

All poles can be customised with markers upon request (white, colour or reflective). Please enquire for details.

Top and bottom poles do not fully separate

Adjustable via the clamp closure mechanism

Depth markers can be added upon request in reflective, colour or white Weight 0.7kg (1.54lb)

**DESCRIPTION** 

**RESCUE POLES** 