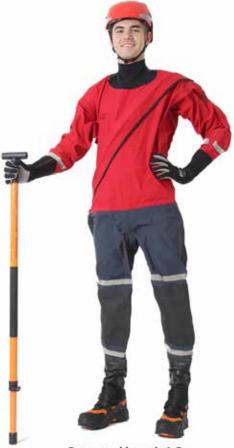

## 1.7M (5'6) TELESCOPIC WADING POLE

Our rescue wading poles are compact, robust and lightweight. Produced to the highest standard and sealed with a protective coating to protect against the elements.

The base of our wading poles are fitted with a weighted non-slip foot which is designed to provide good grip in the water.

Our Telescopic Wading Pole has been designed to float and is adjustable to suit any height.

All poles can be customised with markers upon request (white, colour or reflective). Please enquire for details.

Fully extended length: 1.7m (5'6) Retracted length: 1.5m (4'9) Lower hand grip (300mm / 11"8 length)

T-bar top handle

Construction: fibre glass tubing Non-slip machined black nylon stopper Manufactured from two poles to allow for adjustment

Top and bottom poles do not fully separate

Adjustable via the clamp closure mechanism

Depth markers can be added upon request in reflective, colour or white Weight 0.7kg (1.54lb)

**DESCRIPTION** 

**RESCUE POLES** 