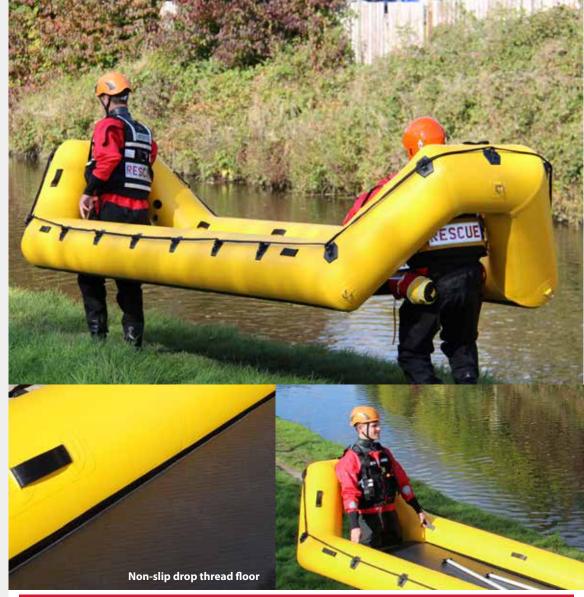

## RR5 INFLATABLE RAPID DEPLOYMENT RAFT

The RR5 Rapid Deployment Raft is perfect for fast-response and ice rescue. The raft surrounds one or more rescuers in an ultra buoyant and protective inflated perimeter. The RR5 allows a rescuer or rescue team to quickly reach a victim and safely retrieve them from the ice or a cold water rescue scene.

The rescuer or rescue team can easily carry the RR5 to the edge of the ice, step into the craft, and run out across the ice to reach a victim. While on the ice, they are protected from falling through a fracture into the water. In a combination ice and open water situation, the RR5 can be paddled across open water or broken ice and water by one or two rescue technicians. Perfect for rapid response ice rescue equipment and should be part of every rescue responder kit.

#### Features

- Fits in the boot of most vehicles
- Strong, durable and stable
- Versatile and low maintenance
- Launch without access to a boat ramp
- On scene/in action in seconds
- Available in 5 colours