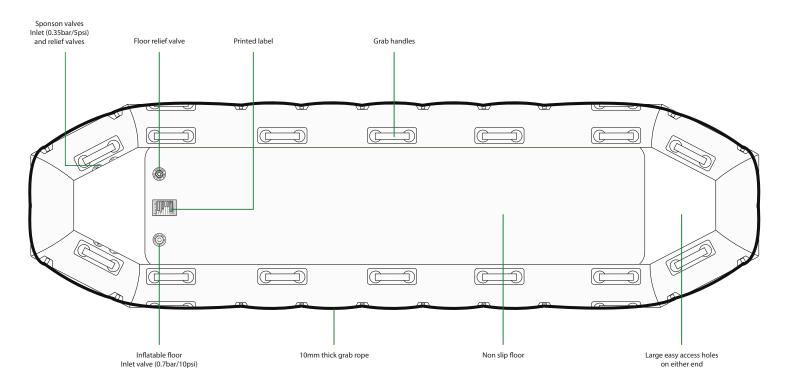

# RR5 TECHNICAL DRAWINGS

#### **Spec Details** Overall length - 470cm

Overall width - 140cm Internal width - 70cm Sponson/pontoon dia. - 35cm Floor materials - DWF Floor thickness - 8cm Inflatable only weight: 42kg Gross weight - 47.5kg Carton/packing dims. - 110\*60\*40cm Chambers - 2+1 Max inlet fill (sponsons) - 0.35bar/5psi Max inlet fill (floor) - 0.7bar/10psi SS316 stainless steel D-rings - 6M Handles - 14+4