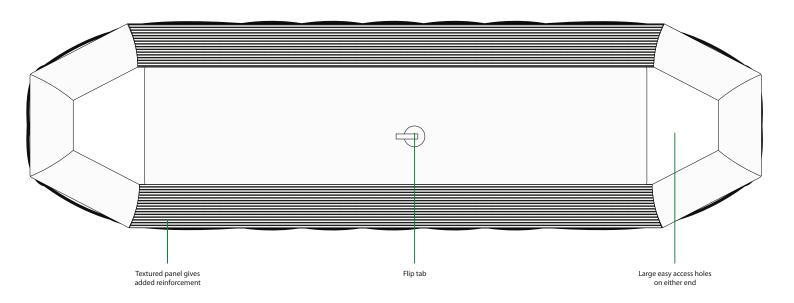

let fill (floor) - 0.7bar/10psi SS316 stainless steel D-rings - 6M Handles - 14+4

#### DESCRIPTION

Max loading - 850kg

Max persons - 5+1

**INFLATABLE EQUIPMENT** 

**STOCK CODE** 

RESCUE-SLED-RR5

### NORTHERN DIVER

+44 (0) 1257 25 44 44 | INFO@NDIVER.COM VISIT WWW.NDIVER-RESCUE.COM



#### Why not design your own?

We can create bespoke inflatables please contact us to discuss your requirements.



### **BRAND YOUR INFLATABLE**

Your team crest, slogan or any other artwork can be added to your inflatable. Options are available for branding to be applied direct to the inflatable or produced on a removable badge. Removable badges bond to the inflatable using a strong hook and loop Velcro.

Contact our sales team to discuss your printing options.











# RR5 TECHNICAL DRAWINGS