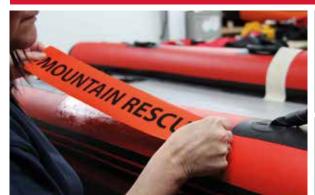

### **BRAND YOUR INFLATABLE**

Your team crest, slogan or any other artwork can be added to your inflatable. Options are available for branding to be applied direct to the inflatable or produced on a removable badge. Removable badges bond to the inflatable using a strong hook and loop Velcro.

Contact our sales team to discuss your printing options.