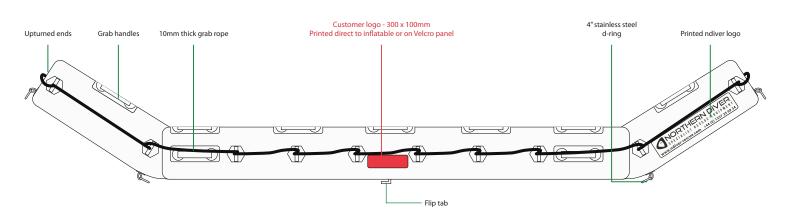

### **BRAND YOUR INFLATABLE**

Your team crest, slogan or any other artwork can be added to your inflatable. Options are available for branding to be applied direct to the inflatable or produced on a removable badge. Removable badges bond to the inflatable using a strong hook and loop Velcro.

# RR5 TECHNICAL DRAWINGS