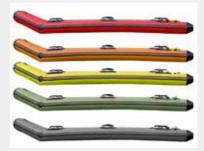

# **STOCK CODE**

**RESCUE SLED-RR4-COLOUR** 

NORTHERN DIVER +44 (0) 1257 25 44 44 | INFO@NDIVER.COM VISIT WWW.NDIVER-RESCUE.COM 5 COLOURS ARE AVAILABLE RED, YELLOW, BLACK, ORANGE, GREEN

Custom branding is available please contact us to discuss this further.