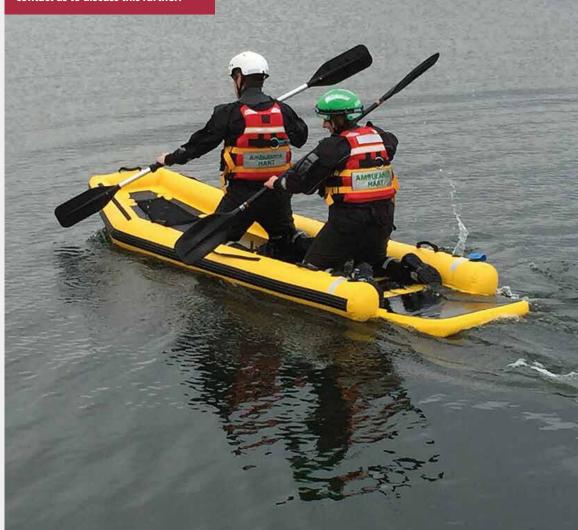

# RR4 INFLATABLE RESCUE SLED

Water rescue craft for use in rivers; flooded urban and coastal areas; mountains and lakes. The RR3 Rescue Sled is lightweight and portable, both inflated and deflated. It is easy to manoeuvre and can be paddled, pulled by hand or towed by a jet ski, boat or small hovercraft.

Twin Blade Paddle (230cm) (paddles float)

BRAND YOUR INFLATABLE

Your team crest, slogan or any other artwork can be added to your inflatable. Options are available for branding to be applied direct to the inflatable or produced on a removable badge. Removable badges bond to the inflatable using a strong hook and loop Velcro.