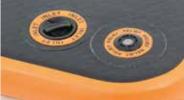

Rescue Sled is lightweight and portable, both inflated and deflated. It is easy to manoeuvre and can be paddled, pulled by hand or towed by a jet ski, boat or small hovercraft.

#### Whats Supplied With The Inflatable?

- 1x Twin Blade Paddle
- 3x Inflation Valve Fittings
- 1x HP2 Inflation Hand Pump
- 1x Storage Bag
- 1x Repair Kit & Tools

### Spec Details

Overall length - 360cm Overall width - 116cm Internal width - 70cm Sponson/pontoon dia. - 23cm Floor materials - DWF Floor thickness - 15cm Inflatable only weight: 31kg Gross weight - 36kg Carton/packing dims. - 110\*60\*35cm Chambers - 2+1 Max inlet fill (sponsons) - 0.35bar/5psi Max inlet fill (floor) - 0.7bar/10psi SS316 stainless steel D-rings - 4S+15M Handles - 5+4 Max loading - 750kg Max persons - 5+1

## Inlet & relief valves





### DESCRIPTION

**INFLATABLE EQUIPMENT** 

# **STOCK CODE**

**RESCUE SLED-RR4-COLOUR** 

NORTHERN DIVER +44 (0) 1257 25 44 44 | INFO@NDIVER.COM VISIT WWW.NDIVER-RESCUE.COM 5 COLOURS ARE AVAILABLE RED, YELLOW, BLACK, ORANGE, GREEN

Custom branding is available please contact us to discuss this further.







Twin Blade Paddle (230cm) (paddles float)

BRAND YOUR INFLATABLE

Your team crest, slogan or any other artwork can be added to your inflatable. Options are available for branding to be applied direct to the inflatable or produced on a removable badge. Removable badges bond to the inflatable using a strong hook and loop Velcro.

Contact our sales team to discuss your printing options.

# RR4 TECHNICAL DRAWINGS