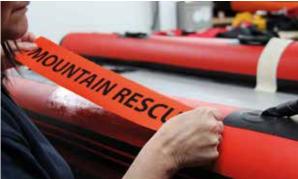

Twin Blade Paddle (230cm) (paddles float)

BRAND YOUR INFLATABLE

Your team crest, slogan or any other artwork can be added to your inflatable. Options are available for branding to be applied direct to the inflatable or produced on a removable badge. Removable badges bond to the inflatable using a strong hook and loop Velcro.

Contact our sales team to discuss your printing options.