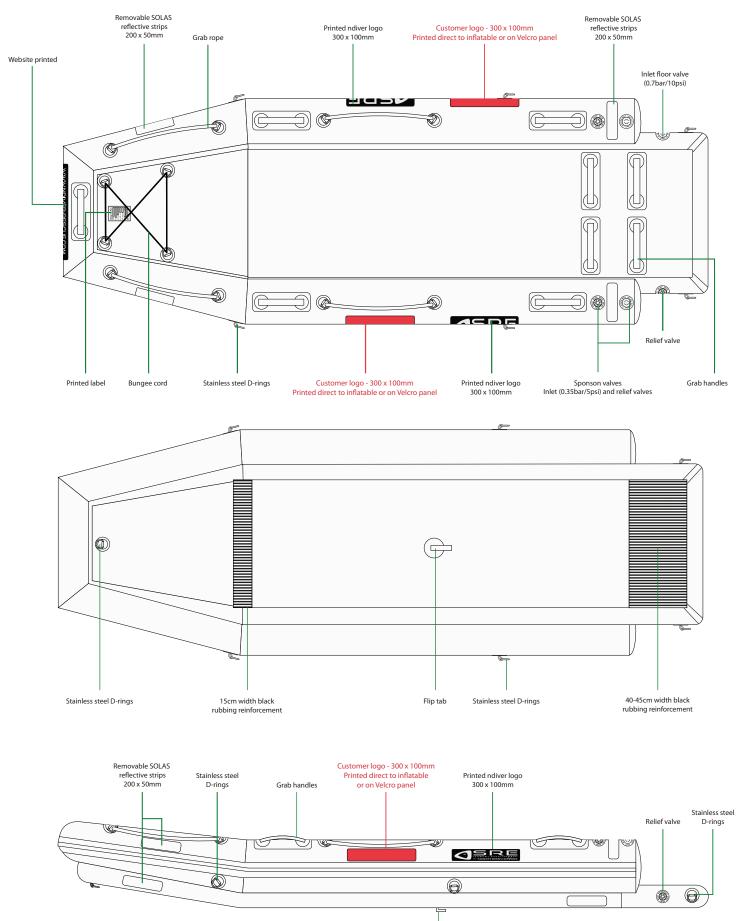

# RR4 TECHNICAL DRAWINGS

### Spec Details

Overall length - 360cm Overall width - 116cm Internal width - 70cm Sponson/pontoon dia. - 23cm Floor materials - DWF Floor thickness - 15cm Inflatable only weight: 31kg Gross weight - 36kg Carton/packing dims. - 110\*60\*35cm Chambers - 2+1 Max inlet fill (sponsons) - 0.35bar/5psi Max inlet fill (floor) - 0.7bar/10psi SS316 stainless steel D-rings - 4S+15M Handles - 5+4 Max loading - 750kg Max persons - 5+1

## Inlet & relief valves

Twin Blade Paddle (230cm) (paddles float)

BRAND YOUR INFLATABLE

Your team crest, slogan or any other artwork can be added to your inflatable. Options are available for branding to be applied direct to the inflatable or produced on a removable badge. Removable badges bond to the inflatable using a strong hook and loop Velcro.