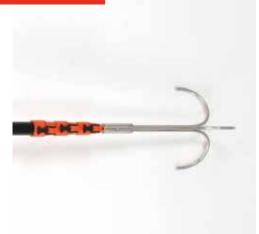

#### What is supplied with the pole?

- Grapple hook
- Shepherd's crook
- Pole extension
- Inflatable buoy
- Storage bag

### Corrosion resistant materials are use to make the reach pole

**TELESCOPIC POLE**Weights and dimensions vary depending on the length of reach pole chosen.

**GRAPPLE HOOK**Dimensions: 36cm x 25cm x 25cm
Weight: 0.95kg