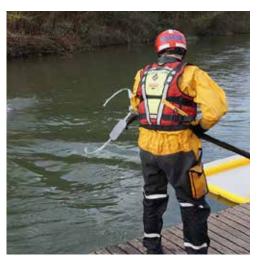

## WATER RESCUE TELESCOPIC REACH POLE

The reach poles provide a rapid, agile method to reach a conscious in-water casualty. The poles can equally be used to retrieve items from the water.

The lightweight, durable fibreglass make it very easy to operate at such lengths.

#### What is supplied with the pole?

- Grapple hook
- Shepherd's crook
- Pole extension
- Inflatable buoy
- Storage bag