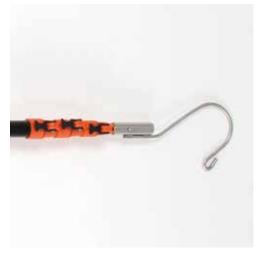

#### What is supplied with the pole?

- Grapple hook
- Shepherd's crook
- Pole extension
- Inflatable buoy
- Storage bag

SHEPHERD'S CROOK
Dimensions: 33cm x 17cm x 3cm
Weight: 0.38kg

**EXTENSION POLE**Dimensions: 41cm x 3cm x 3cm
Weight: 0.18kg

INFLATABLE BUOY
Dimensions: 24.5cm x 21cm x 78cm
Weight: 0.7kg

STORAGE BAG Dimensions: 44cm x 38cm x 22cm Weight: 0.2kg