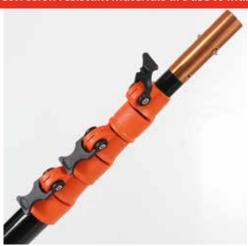

Pole sections cannot be fully seperated, each section has a clamp that unlocks a section and enables easy adjustment for fast extraction and retraction.

On the tip of the pole is an aluminium bayonet fitting for use with the poles quick-release accessories.

- Pole material: carbon fibre
- Clamps material: reinforced resin
- Attachments: 316 stainless steel
- Rubber base
- Quick and easy to attach accessories