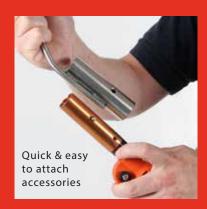

Pole sections cannot be fully seperated, each section has a clamp that unlocks a section and enables easy adjustment for fast extraction and retraction.

On the tip of the pole is an aluminium bayonet fitting for use with the poles quick-release accessories.

- Pole material: carbon fibre
- Clamps material: reinforced resin
- Attachments: 316 stainless steel
- Rubber base
- Quick and easy to attach accessories