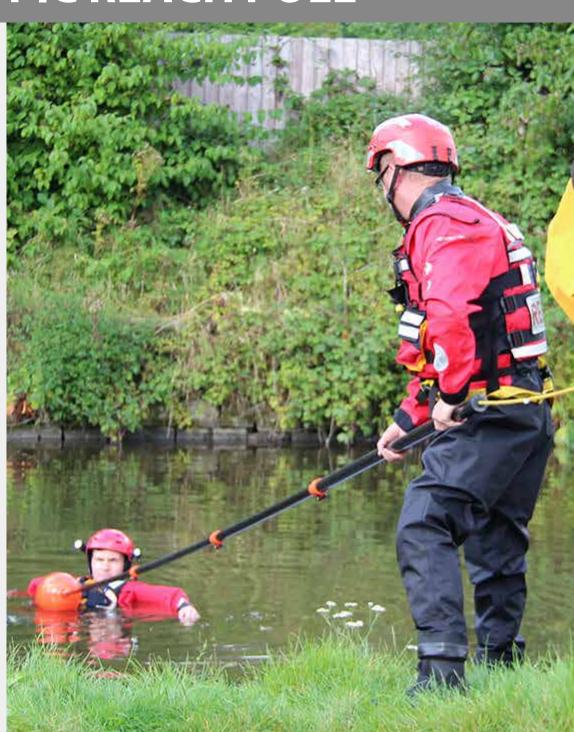

## WATER RESCUE TELESCOPIC REACH POLE

The reach poles provide a rapid, agile method to reach a conscious in-water casualty. The poles can equally be used to retrieve items from the water.

The lightweight, durable fibreglass make it very easy to operate at such lengths.

#### What is supplied with the pole?

- Grapple hook
- Shepherd's crook
- Pole extension
- Inflatable buoy
- Storage bag