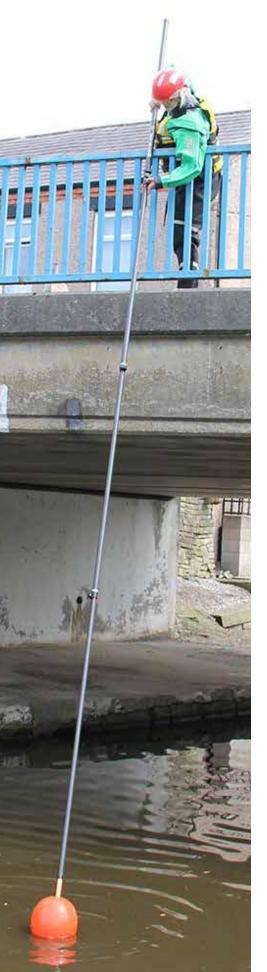

## WATER RESCUE TELESCOPIC REACH POLE

The reach poles provide a rapid, agile method to reach a conscious in-water casualty. The poles can equally be used to retrieve items from the water.

The lightweight, durable fibreglass make it very easy to operate at such lengths.

## What lengths are available?

Extended: 4.5m (14'8), retracted: 1.78m (5'8), sections x3

Extended: 6m (19'7), retracted: 1.80m (5'9), sections x4

Extended: 9m (29'5), retracted: 1.86m (6'1), sections x6

Extended: 15m (49'2), retracted: 1.88m (6'2), sections x10