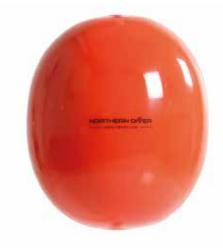

#### What is supplied with the pole?

- Grapple hook
- Shepherd's crook
- Pole extension
- Inflatable buoy
- Storage bag

SHEPHERD'S CROOK
Dimensions: 33cm x 17cm x 3cm
Weight: 0.38kg

**EXTENSION POLE**Dimensions: 41cm x 3cm x 3cm
Weight: 0.18kg

INFLATABLE BUOY
Dimensions: 24.5cm x 21cm x 78cm
Weight: 0.7kg

STORAGE BAG Dimensions: 44cm x 38cm x 22cm Weight: 0.2kg