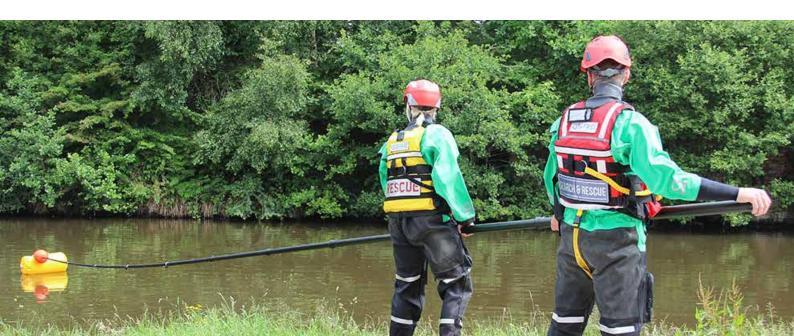

## WATER RESCUE TELESCOPIC REACH POLE

The reach poles provide a rapid, agile method to reach a conscious in-water casualty. The poles can equally be used to retrieve items from the water.

The lightweight, durable fibreglass make it very easy to operate at such lengths.

#### What is supplied with the pole?

- Grapple hook
- Shepherd's crook
- Pole extension
- Inflatable buoy
- Storage bag