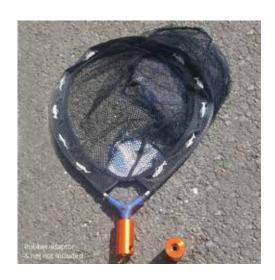

## What can be bought separate?

- Go Pro Mount
- Water Rescue Jaws
- Narrow Hook
- Inflatable Buoy
- Net Attachment

WATER RESCUE JAWS
Closed dimensions: 38cm x 70cm x 9cm, Open dimensions: 109cm x 70cm x 9cm, Weight: 1.1kg

NARROW HOOK
Dimensions: 38cm x 19cm x 3cm
Weight: 0.3kg

**NET ATTACHMENT**Dimensions: 6cm x 3cm x 3cm
Weight: 0.1kg