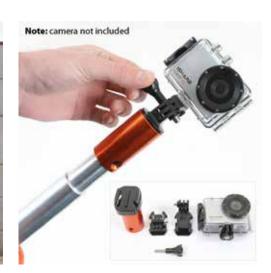

# REACH POLE ACCESSORIES AVAILABLE TO BUY SEPARATE

SEE BEYOND
YOUR SCOPE
With our range of reach poles & camera attachment.

**GO PRO ATTACHMENT**Dimensions: 10.5cm x 5cm x 3.5cm, Weight: 0.09kg, Note: camera not included