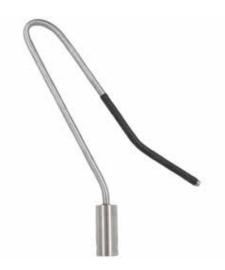

#### What is supplied with the pole?

- Grapple hook
- Shepherd's crook
- Pole extension
- Inflatable buoy
- Storage bag

SHEPHERD'S CROOK
Dimensions: 33cm x 17cm x 3cm
Weight: 0.38kg

**EXTENSION POLE**Dimensions: 41cm x 3cm x 3cm
Weight: 0.18kg

INFLATABLE BUOY
Dimensions: 24.5cm x 21cm x 78cm
Weight: 0.7kg

STORAGE BAG Dimensions: 44cm x 38cm x 22cm Weight: 0.2kg