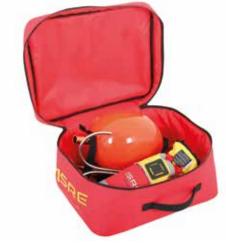

#### What is supplied with the pole?

- Grapple hook
- Shepherd's crook
- Pole extension
- Inflatable buoy
- Storage bag

SHEPHERD'S CROOK
Dimensions: 33cm x 17cm x 3cm
Weight: 0.38kg

**EXTENSION POLE**Dimensions: 41cm x 3cm x 3cm
Weight: 0.18kg

INFLATABLE BUOY
Dimensions: 24.5cm x 21cm x 78cm
Weight: 0.7kg

STORAGE BAG Dimensions: 44cm x 38cm x 22cm Weight: 0.2kg