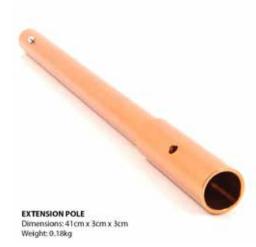

#### What is supplied with the pole?

- Grapple hook
- Shepherd's crook
- Pole extension
- Inflatable buoy
- Storage bag

SHEPHERD'S CROOK
Dimensions: 33cm x 17cm x 3cm
Weight: 0.38kg

**EXTENSION POLE**Dimensions: 41cm x 3cm x 3cm
Weight: 0.18kg

INFLATABLE BUOY
Dimensions: 24.5cm x 21cm x 78cm
Weight: 0.7kg

STORAGE BAG Dimensions: 44cm x 38cm x 22cm Weight: 0.2kg