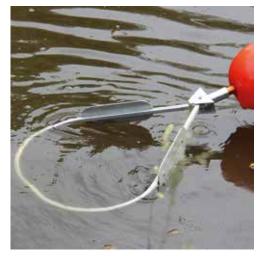

#### What is supplied with the pole?

- Grapple hook
- Shepherd's crook
- Pole extension
- Inflatable buoy
- Storage bag

### Corrosion resistant materials are use to make the reach pole

**TELESCOPIC POLE**Weights and dimensions vary depending on the length of reach pole chosen.

**GRAPPLE HOOK**Dimensions: 36cm x 25cm x 25cm
Weight: 0.95kg