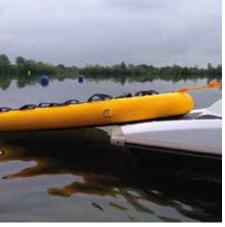

# INFLATABLE RESCUE LIFE BOARD

Easy to transport and set up, lightweight and super strong, our inflatable rescue board is for use when the casualty is conscious and able to hold on to the board.

Towed behind a personal water craft (PWC), the board can reach the casualty in a quick, agile manner, which is pivotal in swift/rough water rescue scenarios.

In calmer conditions, the board can be used to swim out to the casualty, rather than with a PWC, and can be used to carry the casualty to safety with the rescuer swimming and pushing the board.

Contact us if this is not quite your spec, subject to order quantities we can alter the size, shape, amount of handles and amount of D-rings. The board is also available in Hypalon rather than PVC.