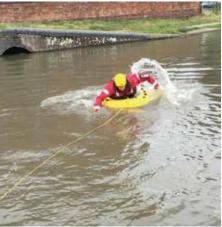

# INFLATABLE RESCUE LIFE BOARD

Easy to transport and set up, lightweight and super strong, our inflatable rescue board is for use when the casualty is conscious and able to hold on to the board.

Towed behind a personal water craft (PWC), the board can reach the casualty in a quick, agile manner, which is pivotal in swift/rough water rescue scenarios.

In calmer conditions, the board can be used to swim out to the casualty, rather than with a PWC, and can be used to carry the casualty to safety with the rescuer swimming and pushing the board.

Contact us if this is not quite your spec, subject to order quantities we can alter the size, shape, amount of handles and amount of D-rings. The board is also available in Hypalon rather than PVC.