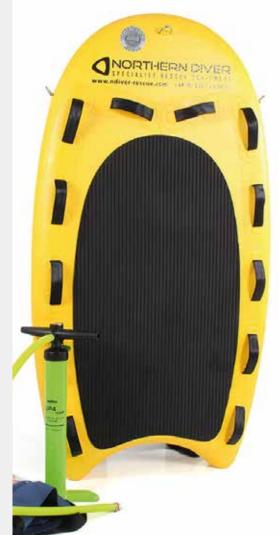

# INFLATABLE RESCUE LIFE BOARD

Easy to transport and set up, lightweight and super strong, our inflatable rescue board is for use when the casualty is conscious and able to hold on to the board.

Towed behind a personal water craft (PWC), the board can reach the casualty in a quick, agile manner, which is pivotal in swift/rough water rescue scenarios.

#### **Spec Details**

Overall length - 185cm Overall width - 105cm

Internal width - N/A

Sponson/pontoon dia. - N/A

Floor materials - DWF

Floor thickness - 15cm

Inflatable only weight: 14kg

Gross weight - 19kg

Carton/packing dims. - 105\*63\*22cm

Chambers - 1

Max inlet fill (floor) - 0.7bar/10psi SS316 stainless steel D-rings - 2M+5L

Handles - 12

Max loading - coming soon

Max persons - 1+1