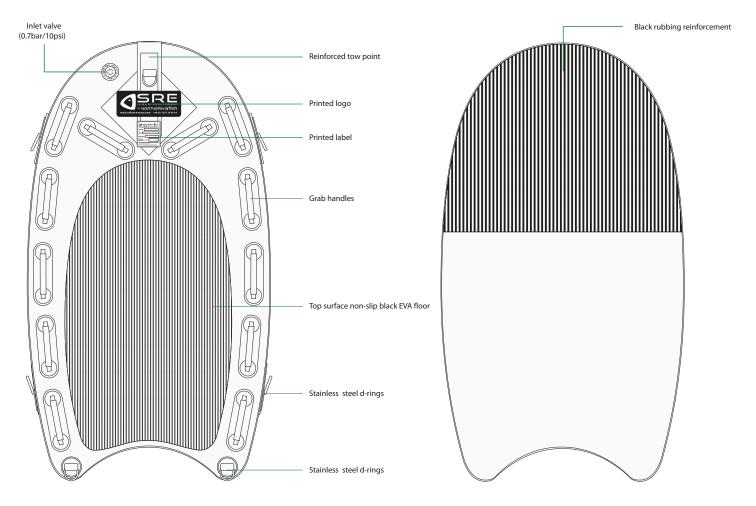

## RESCUE LIFE BOARD TECHNICAL DRAWINGS

#### **Spec Details**

Overall length - 185cm Overall width - 105cm

Internal width - N/A

Sponson/pontoon dia. - N/A

Floor materials - DWF

Floor thickness - 15cm

Inflatable only weight: 14kg

Gross weight - 19kg

Carton/packing dims. - 105\*63\*22cm

Chambers - 1

Max inlet fill (floor) - 0.7bar/10psi SS316 stainless steel D-rings - 2M+5L

Handles - 12

Max loading - coming soon

Max persons - 1+1