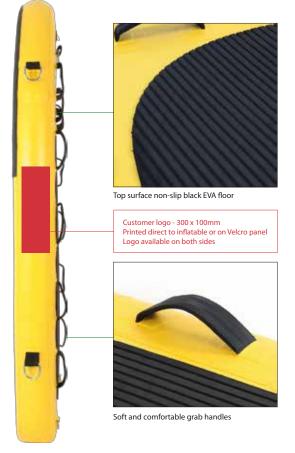

#### **BRAND YOUR INFLATABLE**

Your team crest, slogan or any other artwork can be added to your inflatable. Options are available for branding to be applied direct to the inflatable or produced on a removable badge. Removable badges bond to the inflatable using a strong hook and loop Velcro.

Contact our sales team to discuss your printing options.