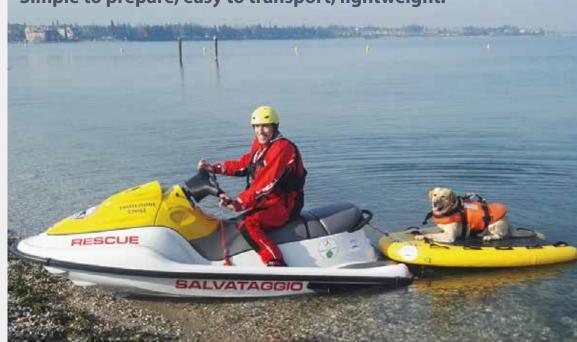

# INFLATABLE RESCUE LIFE BOARD

Easy to transport and set up, lightweight and super strong, our inflatable rescue board is for use when the casualty is conscious and able to hold on to the board.

Towed behind a personal water craft (PWC), the board can reach the casualty in a quick, agile manner, which is pivotal in swift/rough water rescue scenarios.

In calmer conditions, the board can be used to swim out to the casualty, rather than with a PWC, and can be used to carry the casualty to safety with the rescuer swimming and pushing the board.

Contact us if this is not quite your spec, subject to order quantities we can alter the size, shape, amount of handles and amount of D-rings. The board is also available in Hypalon rather than PVC.

### NORTHERN DIVER

+44 (0) 1257 25 44 44 | INFO@NDIVER.COM

Built for performance, integrity, and durability.
Simple to prepare, easy to transport, lightweight.