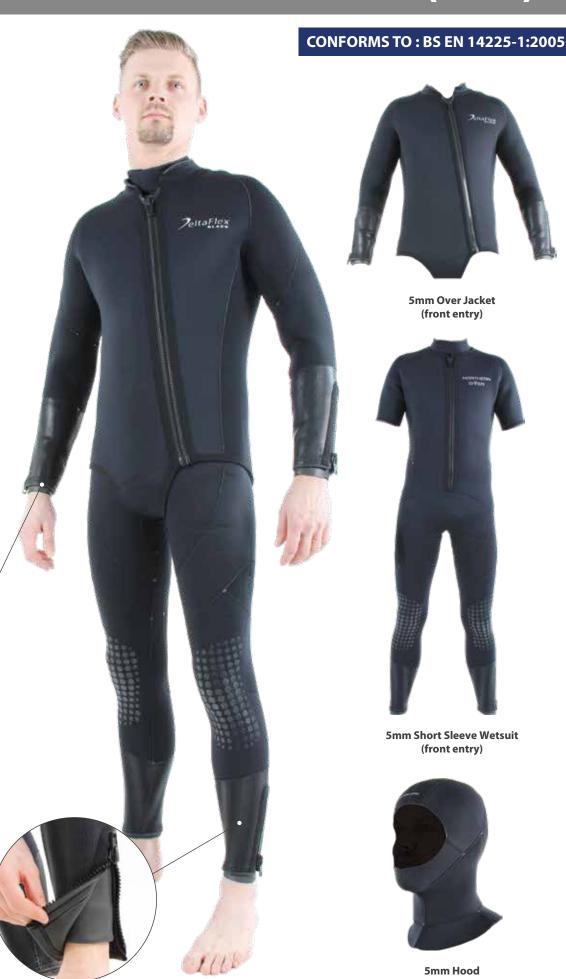

## 5MM DELTA FLEX COMMERCIAL WETSUIT (3PC)

Delta Flex Commercial is the most popular wetsuit for the commercial and oil industries. It is also supplied to the Military world wide.

The hard-wearing properties do not detract from the ultimate comfort offered by the super-stretch DFN-Ultragrade™ neoprene. The internal lining offers superb warmth and insulation with its Ti-Ax® Thermacote® Titanium Terry lining, now with anti-bacterial coating.

The build quality is exactly what divers have come to expect from Northern Diver wetsuits offering tough water-tight seams, high quality materials and components and exceptional quality control.

Delta Flex Commercial will fit everyone, no matter what their size. The ergonomic cut of the suit plus the preformed and shaped arms and legs offer maximum in-water comfort.

- Unique Ti-Ax® Thermacote® Titanium lining for warmth and comfort
- 5mm neoprene jacket, nylon outer and plush Ti-Ax® Titanium Terry lining
- All seams triple-glued and blind-stitched
- · Step-through crotch jacket
- Single lined smooth-skin neoprene face & wrist seals with zips
- Front entry with full length zip and short sleeves
- Single lined smooth-skin neoprene ankle and arm seals on Long-John