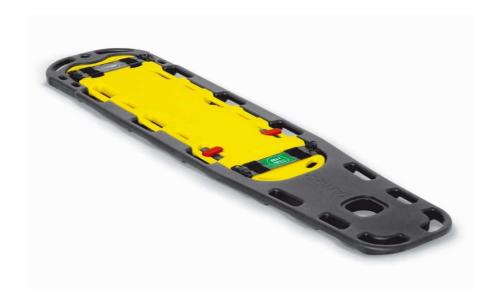

## Integrated pediatric and adult spine boards

Device for recovery, immobilization and transfer to the stretcher of adult and pediatric patients with suspected spinal injuries.

|  | Specific features                                                                                                                          |
|--|--------------------------------------------------------------------------------------------------------------------------------------------|
|  | The integration of adult and pediatric spinal boards, offers unmatched versatility                                                         |
|  | Pediatric spinal board with differentiated occipital areas for the best adaptation to the anatomical characteristics of pediatric patients |
|  | The pediatric spinal board can be easily extracted from the adult one, ensuring fast rescue operations and minimizing storage space        |
|  | The head immobilizer can easily placed thanks to strap bands.                                                                              |

| Technical data                |                    |  |
|-------------------------------|--------------------|--|
| Spinal board dimensions       | 1830x445x60 ± 5 mm |  |
| N° of handles                 | 14                 |  |
| Weight of complete sp.board   | 9,2 kg             |  |
| Pediatric sp.board dimensions | 1195x320x45 ± 5 mm |  |
| Pediatric sp.board N° handles | 10                 |  |
| Pediatric sp.board weight     | 2,2 kg             |  |
| Materials                     | PE, PVC,Nylon      |  |