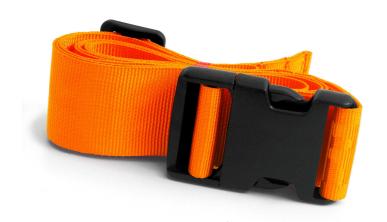

## One piece belt

Adjustable belt to stabilize the patient during transport procedures.

| Specific features                                                         |
|---------------------------------------------------------------------------|
| Nylon hook to ensure maximum safety                                       |
| Suitable for spinal boards, pick up stretchers or other type of fastening |
|                                                                           |

| Technical data <sup>1</sup> |          |            |  |
|-----------------------------|----------|------------|--|
|                             | Min (mm) | Max (mm)   |  |
| Length L                    | 710      | 1600       |  |
| Belt width                  | 50 n     | 50 mm      |  |
| Materias                    | Nylor    | Nylon, PP  |  |
| Belt weight                 | 130 ±    | 130 ± 10 g |  |